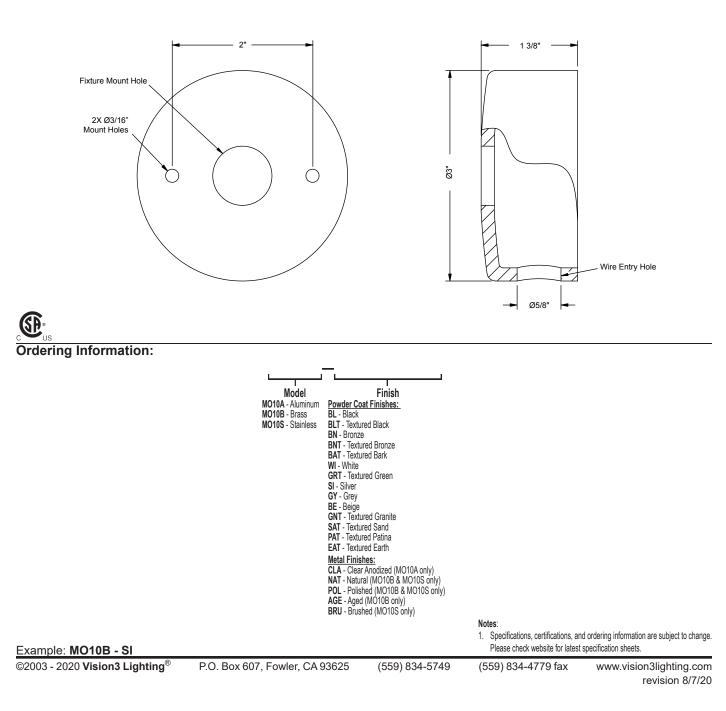

# Specifications:

Canopy

Machined 6061-T6 aluminum, C36000 brass, or 304 stainless steel.

#### Fixture Mount

Ø7/8" non-threaded fixture mount hole.

### Mounting

Two mounting holes, 2" on center, for mounting machined tree canopy to a tree (hardware not supplied).

Machined Tree Canopy MODEL MO10